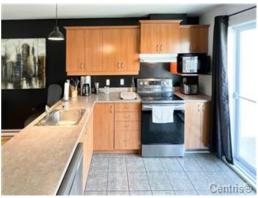

Frontage

Living room

Kitchen

Living room

Frontage

Overall view

Kitchen

Powder room