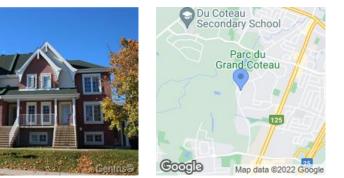

Centris No.

12389196 (Active)

\$740,000

| 524-528 Av. de l'É<br>Mascouche<br>J7K 4E3 |                       |  |  |  |  |
|--------------------------------------------|-----------------------|--|--|--|--|
| Region                                     | Lanaudière            |  |  |  |  |
| Neighbourhood                              | City                  |  |  |  |  |
| Near                                       | avenue du Grand Héron |  |  |  |  |
| Body of Water                              |                       |  |  |  |  |

Frontage

Living room

Kitchen

Living room

Frontage

Overall view

Kitchen

Powder room